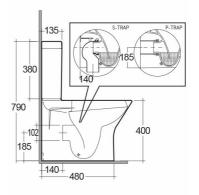

#### **Technical specifications**

| Dimensions:              | 600 x 360 mm    |
|--------------------------|-----------------|
| Weight:                  | 38 Kg           |
| Color:                   | Alpine White    |
| Trap type:               | P Trap & S Trap |
| Trapway type:            | Concealed       |
| Seat cover options:      | Urea            |
| Bowl shape:              | Oval            |
| Soft close:              | yes             |
| Quick remove seat cover: | yes             |
| Dual flush:              | yes             |
| Suites:                  | RAK-RESORT      |
|                          |                 |

### Code Name

REWC00005 RESORT WATER CLOSET RIMLESS CLOSE COUPLED BACK TO WALL P|S-TRAP 60CM

REWT00001 RESORT WATER CLOSET TANK

Dimensions: All dimensions in mm tolerance  $\pm 5\%$  for below 200mm and  $\pm 3\%$  for above 200mm. Note: Due to a continuing development programme to improve design and performance, the manufacturer reserves all rights to vary specifications without prior information.