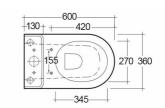

#### **Technical specifications**

| Dimensions:              | 600 x 360 mm    |
|--------------------------|-----------------|
| Weight:                  | 38 Kg           |
| Color:                   | Alpine White    |
| Trap type:               | P Trap & S Trap |
| Trapway type:            | Concealed       |
| Seat cover options:      | Urea            |
| Bowl shape:              | Oval            |
| Soft close:              | yes             |
| Quick remove seat cover: | yes             |
| Dual flush:              | yes             |
| Suites:                  | RAK-RESORT      |
|                          |                 |

### Code Name

REWC00005 RESORT WATER CLOSET RIMLESS CLOSE COUPLED BACK TO WALL P|S-TRAP 60CM

REWT00001 RESORT WATER CLOSET TANK

Dimensions: All dimensions in mm tolerance  $\pm 5\%$  for below 200mm and  $\pm 3\%$  for above 200mm. Note: Due to a continuing development programme to improve design and performance, the manufacturer reserves all rights to vary specifications without prior information.