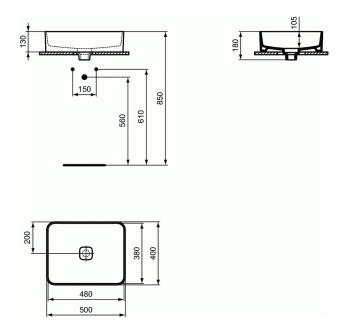

## STRADA II Vessel basin Rectangular - 50 cm

## Vessel basin Rectangular - 50 cm

Without overflow

Including fixation set D570967 and cutting template Including waste white cover T854601

In carton box

EN 14688

Please make sure to assembly with free waste (order separately)!