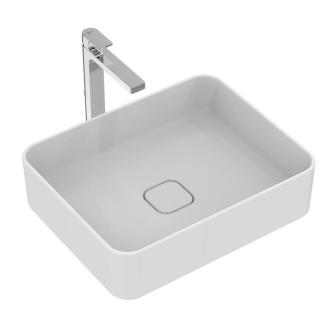

## STRADA II Vessel basin Rectangular - 50 cm

## Vessel basin Rectangular - 50 cm

Without overflow

Including fixation set D570967 and cutting template Including waste white cover T854601

In carton box

EN 14688

Please make sure to assembly with free waste (order separately)!