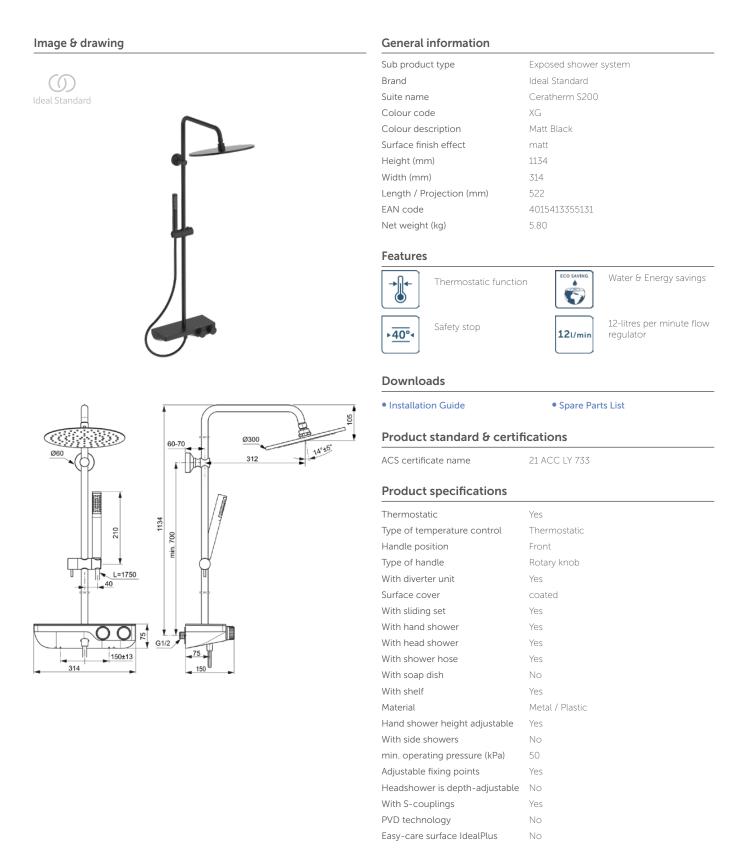

## A7631XG

1

Ceratherm S200 | Exposed shower system 314x1134 mm in matt black finish | Thermostatic function, Water & Energy savings, Safety stop, 12-litres per minute flow regulator

| Max. flow rate at 300 kPa (l) for all outlets | 8/12        |
|-----------------------------------------------|-------------|
| Max. flow rate at 300 kPa (l)                 | 12          |
| Valve technology                              | PreciTherm  |
|                                               | Diverter    |
| Water activation                              | Rotating    |
| Cartridge fixation                            | Thread ring |
| Valve's nominal size                          | 25G3/8      |
|                                               |             |